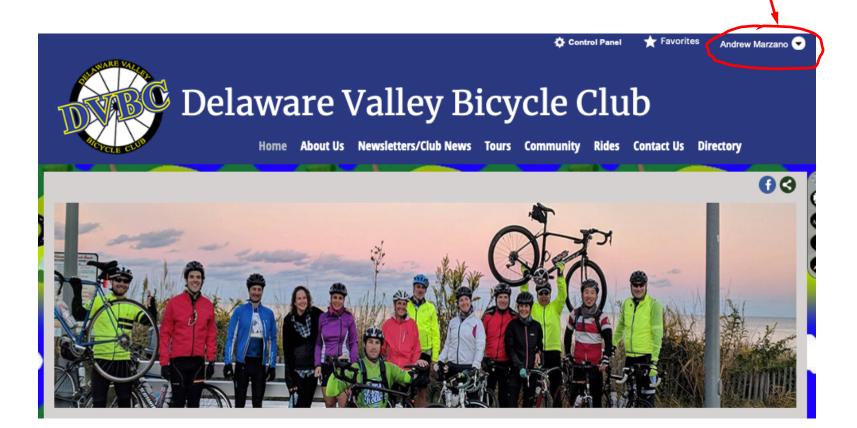

## Home > Member Profile > Additional Member Data

## **Additional Member Data**

This page lists the Additional Member Data that you provided when you joined the organization. It may also list additional questions that will help us to provide better services to you. Required questions are indicated by an asterick