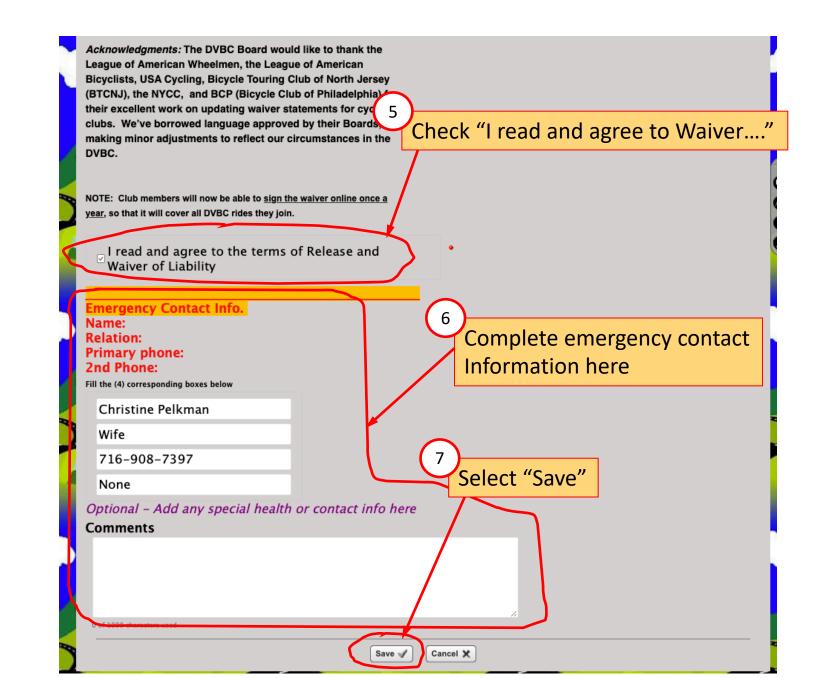

to the public during the Activity and upon which the hazards of traveling are to be expected. I further agree and warrant that if at any time I believe conditions to be unsafe, I will immediately discontinue further participation in the Activity.

2. FULLY UNDERSTAND that: (a) BICYCLING ACTIVITIES INVOLVE RISKS AND DANGERS OF SERIOUS BODILY INJURY, INCLUDING PERMANENT DISABILITY, PARALYSIS, AND DEATH ("RISKS"); (b) these Risks and dangers may be caused by my own actions or inactions, the actions or inactions of others participating in the Activity, the conditions in which the Activity takes place, or THE NEGLIGENCE OF THE "RELEASEES" NAMED BELOW; (c) there may be OTHER RISKS AND SOCIAL AND ECONOMIC LOSSES either not known to me

## DVBC - How to sign waiver and add emergency contact info